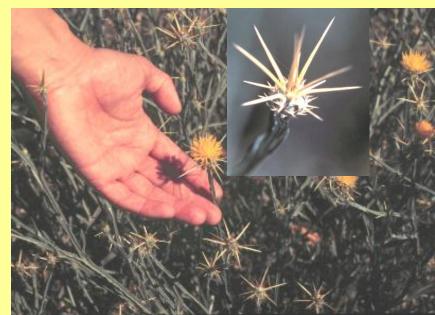

Yellow Star Thistle

EXIT

BACK

**Black Locust** 

Yellow Star Thistle

Bracken Fern

BACK

Red Clover

Yellow star Thistle

EXIT

BACK

Yucca

Crown Vetch

Locoweed

EXIT

BACK