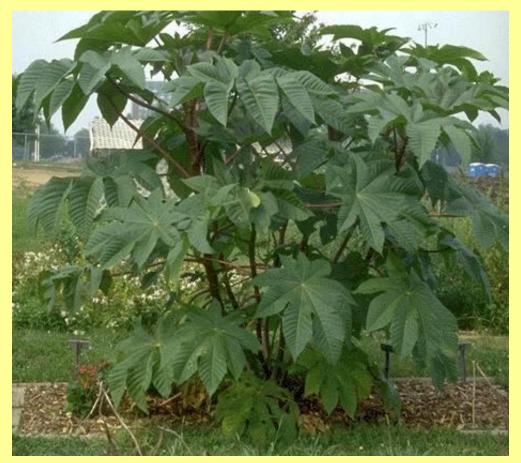

What is this?

Milkweed

Castor Bean

Yew

EXIT

BACK

Rhododendron

Oleander

EXIT

BACK

Philodendron

Hemp

Castor Bean

EXIT