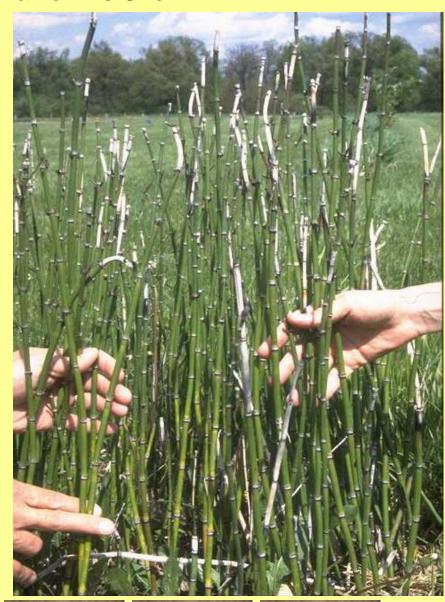

### Name This One?

Fescue

Horse Tail

Wild Oats

EXIT

BACK

**Jimsonweed** 

Castor Bean